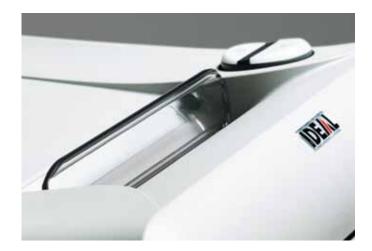

SAFETY FLAP Extremely safe: electronically controlled safety flap in the feed opening to keep fingers, ties or other objects away from the cutting shafts.

**ENERGY SAVING MODE** Proven reliability: Printed circuit board for the different automatic functions of the shredder and the energy saving mode.