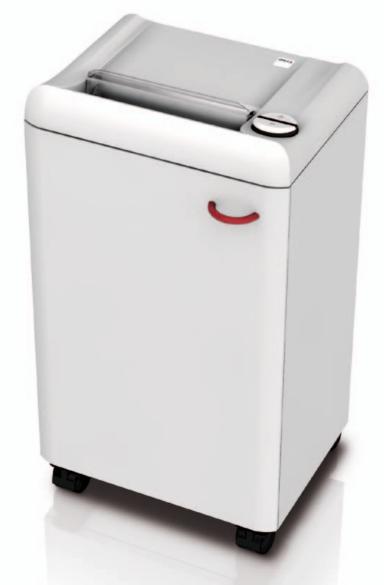

## IDEAL **2404**

### Powerful deskside shredders - suitable for small work groups

SPS - (Safety Protection System) package: patented, electronically controlled, transparent safety flap in the feed opening as additional safety element; EASY SWITCH - intelligent control element indicating the operational status of the shredder with varying colour codes and back-lit symbols; automatic reverse and power cut-off (avoids paper jams); automatic stop if the shred bin is full; electronic door protection via a magnetic proximity switch; double motor protection against overheating; energy saving mode. Photo cell controlled automatic start and stop. Convenient feed opening (240 mm). High-quality paper clip proof cutting shafts from special hardened steel. Lifetime guarantee on breakage of the cutting shafts. Strip cut model and 4 x 40 mm cross cut model suitable for shredding the most common CDs/DVDs. Quiet, powerful and energy-efficient 580 Watt single phase motor. Fully closed gear box housing and durable gears. High-quality wooden cabinet, mobile on swivel castors. Convenient environmentally-friendly shred bin (no disposable shred bags required). 35 litres volume for the shreds. Dimensions (H x W x D): 700 x 395 x 295 mm, Weight: 23.0 kg.