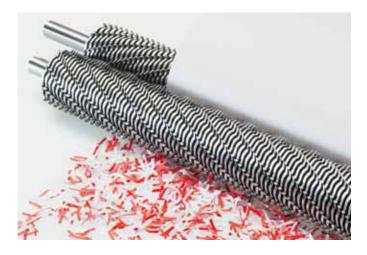

### Features

SOLID STEEL CUTTING SHAFTS Robust and durable: high-quality paper clip proof cutting shafts from special hardened steel. 30 years guarantee on the cutting shafts.

**EASY\_SWITCH** Ease of operation: intelligent multifunction switch element with integrated optical signals indicating the operational status. Additional "emergency switch" function.