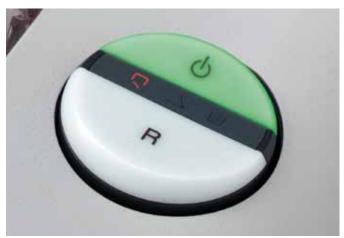

### Features

SOLID STEEL CUTTING SHAFTS Robust and durable: high-quality paper clip proof cutting shafts from special hardened steel. 30 years guarantee on the cutting shafts.

**EASY\_SWITCH** Ease of operation: intelligent multifunction switch element with integrated optical signals indicating the operational status. Additional "emergency switch" function.