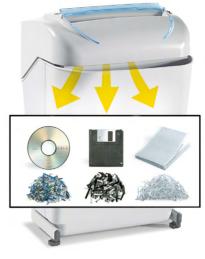

## MAIN FEATURES

Straight-cut shredder equipped with heavy duty chain drive system with metal gears. Kobra 240 SS5 TURBO featuring the "Turbo Boost System" for extra-shredding capacity can shred up to 52 sheets in one pass and eliminate paper jams. Carbon hardened cutting knives unaffected by staples and clips.

- Turbo Boost System: by pressing the Turbo switch the shredding capacity of the machine is increased by 30%
- Super Potential Power Unit: heavy duty chain drive system with steel gears
- Continuous duty shredding: 24 hour continuous duty motor without overheating and duty cycles. Motor thermal protection.
- Carbon hardened steel cutting knives unaffected by staples and clips
- Energy Smart System: power saving stand-by mode with optical illuminated indicators
- Oil-free System: no need of lubrication and maintenance of cutting knives
- Start & Stop: automatic start and stop through electronic eyes with stand-by function
- Safety Stop: automatically stops at bin removal
- **Removable waste bin** for easy empty operations: does not require lifting the cutting head. Equipped with a mechanism to separate shredded paper from plastic shreds. **Eco-friendly:** does not require plastic bags.