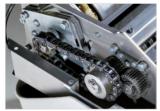

## MAIN FEATURES

Straight-cut shredder equipped with heavy duty chain drive system with metal gears. Kobra 240 SS5 TURBO featuring the "Turbo Boost System" for extra-shredding capacity can shred up to 52 sheets in one pass and eliminate paper jams. Carbon hardened cutting knives unaffected by staples and clips.

- Turbo Boost System: by pressing the Turbo switch the shredding capacity of the machine is increased by 30%
- Super Potential Power Unit: heavy duty chain drive system with steel gears
- Continuous duty shredding: 24 hour continuous duty motor without overheating and duty cycles. Motor thermal protection.
- Carbon hardened steel cutting knives unaffected by staples and clips
- Energy Smart System: power saving stand-by mode with optical illuminated indicators
- Oil-free System: no need of lubrication and maintenance of cutting knives
- Start & Stop: automatic start and stop through electronic eyes with stand-by function
- Safety Stop: automatically stops at bin removal
- **Removable waste bin** for easy empty operations: does not require lifting the cutting head. Equipped with a mechanism to separate shredded paper from plastic shreds. **Eco-friendly:** does not require plastic bags.

Motor thermal protection. Continuous duty motor, no overheating and no duty cycles. Optical illuminated indicators for power saving stand-by mode.

Heavy duty chain drive with steel gears which offer reliability and resistance to wear. Carbon hardened steel cutting knives unaffected by staples and clips.