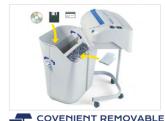

Motor thermal protection: 24 hour continuous duty operations without overheatings or duty cycles. Energy Smart System with optical illuminated indicators for power saving stand-by mode and environmental protection. Equipped with a removable waste bin for easy empty operations, does not require lifting of the cutting head.

- Turbo Boost System: by pressing the Turbo switch the shredding capacity of the machine is increased by 30%
- Super Potential Power Unit: heavy duty chain drive system with steel gears
- Continuous duty shredding: 24 hour continuous duty motor without overheating and duty cycles. Motor thermal protection.
- Carbon hardened steel cutting knives unaffected by staples and clips
- Energy Smart System: power saving stand-by mode with optical illuminated indicators
- Oil-free System: no need of lubrication and maintenance of cutting knives
- Start & Stop: automatic start and stop through electronic eyes with stand-by function
- Safety Stop: automatically stops at bin removal
- **Removable waste bin** for easy empty operations: does not require lifting the cutting head. Equipped with a mechanism to separate shredded paper from plastic shreds. **Eco-friendly:** does not require plastic bags.

TURBO BOOST
SYSTEM

by pressing the Turbo switch the shredding capacity of the machine is increased by 30%.

for easy empty operations: does not require lifting the cutting head. Equipped with a mechanism to separate shredded paper from plastic shreds.