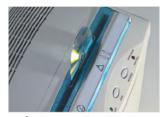

Heavy duty chain drive with steel gears which offer reliability and resistance to wear.

Power management system with illuminated indicators for power saving in stand-by mode.

unaffected by staples and clips. Oilfree System: no need of lubrication and maintenance of cutting knives.