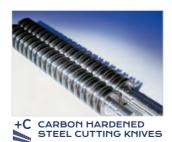

#### MAIN FEATURES

Straight-cut shredder with high quality steel cabinet mounted on casters. Two heavy duty chain drive system with metal gears and carbon hardened cutting knives (unaffected by staples and clips) operating in conjunction with two motors delivers maximum shredding capacity. Motor thermal protection: 24 hour continuous duty operations without overheating or duty cycles.

- Two heavy duty chain drive system with steel gears "Super Potential Power Unit"
- Two 24 hour continuous duty motors without overheating and duty cycles
- Carbon hardened steel cutting knives unaffected by staples and clips
- Energy Smart System: with optical indicators for power saving stand-by mode
- Oil-free System: no need of lubrication and maintenance of cutting knives
- Start & Stop: automatic start and stop through electronic eyes with stand-by function
- Safety Stop: automatically stops at open door and/or full waste bin
- Automatic Reverse System in case of jamming
- High quality steel cabinet mounted on casters, easy to empty 22 gallon collection bag

Heavy duty chain drive with steel gears which offer reliability and resistance to wear.

Power management system with illuminated indicators for power saving in stand-by mode.

unaffected by staples and clips. Oilfree System: no need of lubrication and maintenance of cutting knives.