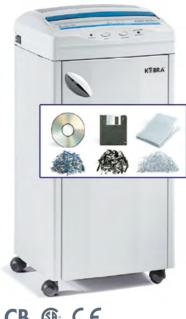

Kobra 300 SS4 can shred up to 34 sheets at a time, CDs/DVDs, credit cards and floppy-disks. Energy Smart System for the environmental protection and energy cost saving: light indicators are turned on while the machine is shredding and switched off for zero consumption.