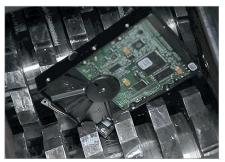

## HSM StoreEx HDS 230 digital data media shredder (dual stage)

Secure, data policy compliant and economical. This digital data media shredder shreds digital data carriers into tiny particles and makes data recreation virtually impossible.

## **Technical data**

| Order number:           | 1777117         | Cutting capacity<br>CD/DVD:         | 4300 St/h                                                                            |
|-------------------------|-----------------|-------------------------------------|--------------------------------------------------------------------------------------|
| EAN                     | 4026631053464   |                                     |                                                                                      |
| Cutting type:           | particle cut    | Cutting capacity<br>magnetic tapes: | 300 St/h                                                                             |
| Cutting size:           | 0,39" x 1-1.18" | Loading aperture Length             | 8.74" x 5.91" x 1.5"                                                                 |
| Security level (DIN     | E-2 H-5 O-2 T-3 | x Width x Height:                   |                                                                                      |
| 66399):                 |                 | Noise level (idle                   | ca. 57 dB(A)                                                                         |
| Driving power:          | 10.46 HP        | operation):                         |                                                                                      |
| Voltage / Frequency:    | 208 V / 60 Hz   | Width x Depth x Height:             | 40.94" x 121.97" x 66.77"                                                            |
| Cutting capacity HDD up | 200 St/h        | Weight:                             | 2777.82 lb                                                                           |
| to 3,5":                |                 | Shredder material:                  | Credit card, CD/DVD, USB<br>sticks, Floppy disk, Hard<br>drives up to 3.5", Magnetic |