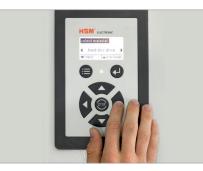

## Continuous energy-saving operation with low noise level

This powerful machine provides an excellent cutting performance combined with reliable continuous operation and a low noise level.

Convenient operation via the membrane keypad with display

LED display for continuous input of media

The large and clearly visible LED display enables the continuous input of media at a comfortable working height.

For decentralised destruction

Data media can be shredded easily in decentralised locations with this machine.