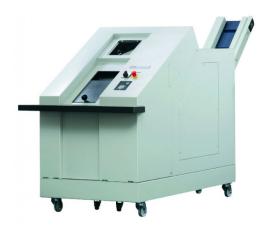

## HSM StoreEx HDS 230 digital data media shredder (dual stage)

Secure, data policy compliant and economical. This digital data media shredder shreds digital data carriers into tiny particles and makes data recreation virtually impossible.

## **Technical data**

| Order number:           | 1777117         | Cutting capacity<br>CD/DVD:         | 4300 St/h                                                                            |
|-------------------------|-----------------|-------------------------------------|--------------------------------------------------------------------------------------|
| EAN                     | 4026631053464   |                                     |                                                                                      |
| Cutting type:           | particle cut    | Cutting capacity<br>magnetic tapes: | 300 St/h                                                                             |
| Cutting size:           | 0,39" x 1-1.18" | Loading aperture Length             | 8.74" x 5.91" x 1.5"                                                                 |
| Security level (DIN     | E-2 H-5 O-2 T-3 | x Width x Height:                   |                                                                                      |
| 66399):                 |                 | Noise level (idle                   | ca. 57 dB(A)                                                                         |
| Driving power:          | 10.46 HP        | operation):                         |                                                                                      |
| Voltage / Frequency:    | 208 V / 60 Hz   | Width x Depth x Height:             | 40.94" x 121.97" x 66.77"                                                            |
| Cutting capacity HDD up | 200 St/h        | Weight:                             | 2777.82 lb                                                                           |
| to 3,5":                |                 | Shredder material:                  | Credit card, CD/DVD, USB<br>sticks, Floppy disk, Hard<br>drives up to 3.5", Magnetic |