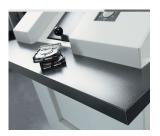

It may be necessary to stop the machine immediately so we have equipped the device with an emergency off switch which, when activated, will do just this.

tapes up to 3.5"

Our device has a practical storage table to put data carriers on before or during your shredding operations.