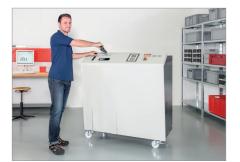

LED display for continuous input of media

The large and clearly visible LED display enables the continuous input of media at a comfortable working height.

For decentralised destruction

Data media can be shredded easily in decentralised locations with this machine.