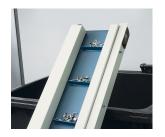

**Product information** 

The discharge conveyor belt makes the collection of the shredded material easy and convenient. Any standard container can be used to collect the material at the end of the conveyor belt.