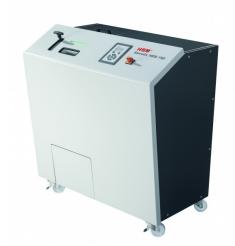

### **HSM StoreEx HDS 150 - 19/16**

# HSM StoreEx HDS 150 digital data media shredder

The HSM StoreEx HDS 150 digital data media shredder destroys digitial media devices in a safe and economical way – and is data protection compliant as well.

#### **Technical data**

| Order number:                     | 1772117             | Cutting capacity HDD up to 3,5":          | 210 St/h                                                                                                                 |
|-----------------------------------|---------------------|-------------------------------------------|--------------------------------------------------------------------------------------------------------------------------|
| EAN                               | 4026631057691       |                                           |                                                                                                                          |
| Cutting type:                     | strip cut           | Cutting capacity CD/DVD:                  | 4200 St/h                                                                                                                |
| Cutting size:                     | 19/16"              | Cutting capacity                          | 280 St/h                                                                                                                 |
| Security level (DIN               | E-2 H-3 T-1         | magnetic tapes:                           |                                                                                                                          |
| 66399):                           |                     | Loading aperture Length x Width x Height: | 11.42" x 6.5" x 2.36"                                                                                                    |
| Driving power:                    | 2.01 HP             |                                           |                                                                                                                          |
| Voltage / Frequency:              | 120 V / 50 Hz/60 Hz | Noise level (idle operation):             | ca. 61 dB(A)                                                                                                             |
| Intake width:                     | 6.5"                | Width x Depth x Height:                   | 47.24" x 32.09" x 52.17"                                                                                                 |
| Container volume /<br>collecting: | 10.6 gal            | Weight:                                   | 1177.27 lb                                                                                                               |
|                                   |                     | Shredder material:                        | Staples and paper clips,<br>Credit card, CD/DVD,<br>Floppy disk, Hard drives<br>up to 3.5", Magnetic tapes<br>up to 3.5" |