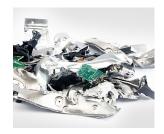

#### **Product information**

A conventional 3.5 inch hard disk is cut into at least three parts ("H-3 security cut"). The security level is thus many times higher than with conventional methods.

The digital data media shredder is operated with single-phase power connection.

#### **Technical data**

| Order number:                     | 1772117             | Cutting capacity HDD up to 3,5":          | 210 St/h                                                                                                                 |
|-----------------------------------|---------------------|-------------------------------------------|--------------------------------------------------------------------------------------------------------------------------|
| EAN                               | 4026631057691       |                                           |                                                                                                                          |
| Cutting type:                     | strip cut           | Cutting capacity CD/DVD:                  | 4200 St/h                                                                                                                |
| Cutting size:                     | 19/16"              | Cutting capacity                          | 280 St/h                                                                                                                 |
| Security level (DIN               | E-2 H-3 T-1         | magnetic tapes:                           |                                                                                                                          |
| 66399):                           |                     | Loading aperture Length x Width x Height: | 11.42" x 6.5" x 2.36"                                                                                                    |
| Driving power:                    | 2.01 HP             |                                           |                                                                                                                          |
| Voltage / Frequency:              | 120 V / 50 Hz/60 Hz | Noise level (idle operation):             | ca. 61 dB(A)                                                                                                             |
| Intake width:                     | 6.5"                | Width x Depth x Height:                   | 47.24" x 32.09" x 52.17"                                                                                                 |
| Container volume /<br>collecting: | 10.6 gal            | Weight:                                   | 1177.27 lb                                                                                                               |
|                                   |                     | Shredder material:                        | Staples and paper clips,<br>Credit card, CD/DVD,<br>Floppy disk, Hard drives<br>up to 3.5", Magnetic tapes<br>up to 3.5" |