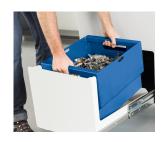

|
| Container volume /<br>collecting: | 10.6 gal            | Weight:                                   | 1177.27 lb                                                                                                               |
|                                   |                     | Shredder material:                        | Staples and paper clips,<br>Credit card, CD/DVD,<br>Floppy disk, Hard drives<br>up to 3.5", Magnetic tapes<br>up to 3.5" |

#### **Product information**



A conventional 3.5 inch hard disk is cut into at least three parts ("H-3 security cut"). The security level is thus many times higher than with conventional methods.



The digital data media shredder is operated with single-phase power connection.



The waste container can be easily removed and emptied.





### Continuous energy-saving operation with low noise level

This powerful machine provides an excellent cutting performance combined with reliable continuous operation and a low noise level.



## Convenient operation via the membrane keypad with display

The selection of the correct functional mode will always ensure maximum throughput for the respective material type.



Solid steel cutting rollers

The induction-hardened, solid steel cutting rollers are robust and ensure a long operating life.



### LED display for continuous input of media

The large and clearly visible LED display enables the continuous input of media at a comfortable working height.



For decentralised destruction

Data media can be shredded easily in d