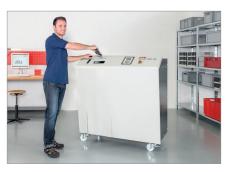

### LED display for continuous input of media

The large and clearly visible LED display enables the continuous input of media at a comfortable working height.

For decentralised destruction

Data media can be shredded easily in decentralised locations with this machine.