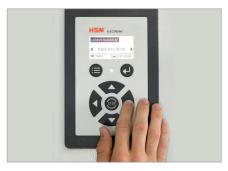

## Convenient operation via the membrane keypad with display

The selection of the correct functional mode will always ensure maximum throughput for the respective material type.

Solid steel cutting rollers