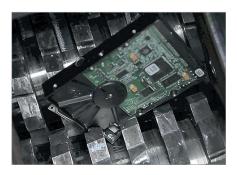

#### **Product information**

A conventional 3.5 inch hard disk is cut into at least three parts ("H-3 security cut"). The security level is thus many times higher than with conventional methods.

The digital data media shredder is operated with single-phase power connection.

The induction-hardened, solid steel cutting rollers are robust and ensure a long operating life.