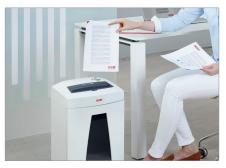

The paper feed with overload protection reduces paper jams and sustains the high throughput of paper.

**Quiet operation** 

The quiet operating mode minimises noise development in the workplace which is an important consideration for your staff.

Automatic start/stop

The operation is very easy: the device starts automatically when fed paper and automatically stops after shredding is complete.

CE