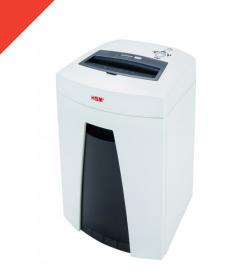

## HSM SECURIO C18 - 1/4"

Compact, functional and convenient. With cutting rollers made from hardened steel and a pressure-sensitive safety element. The quiet document shredder with a removable waste container – for demanding users in the private sector or small office.

## **Technical data**

| Order number:                         | 1911123           | Intake width:                       | 9.06"                                                  |
|---------------------------------------|-------------------|-------------------------------------|--------------------------------------------------------|
| EAN                                   | 4026631056823     | Container volume /                  | 6.6 gal                                                |
| Cutting type:                         | strip cut         | collecting:                         |                                                        |
| Cutting size:                         | 1/4"              | Collection volume in sheets (80 g): | 165                                                    |
| Security level (DIN<br>66399):        | E-2 O-2 P-2 T-2   | Noise level (idle<br>operation):    | ca. 55 - 58 dB(A)                                      |
| Cutting capacity in<br>sheets 80g/m²: | 17 - 19           | Width x Depth x Height:             | 14.37" x 11.02" x 21.34"                               |
|                                       |                   | Weight:                             | 21.61 lb                                               |
| Power consumption:                    | 360 W             | C                                   |                                                        |
| Voltage / Frequency:                  | 110-120 V / 60 Hz | Shredder material:                  | Paper, Staples and paper<br>clips, Credit card, CD/DVD |