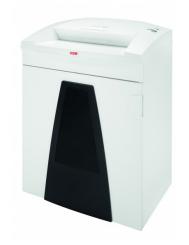

# **HSM SECURIO B35 - 1/8"**

## **HSM SECURIO B35 document shredder**

For more data security in the workplace. The excellent document shredder with an intake width of 400 mm for professional data destruction in an open-plan office for up to eight people.