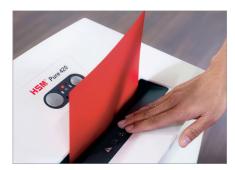

## HSM Pure 420 - 3/16" x 1 1/8"

Made for everyday office use. This document shredder with a powerful motor and quiet continuous operation shreds even large quantities of paper easily and reliably.

High level of user safety

User safety is paramount. A slight pressure on the safety element immediately stops the paper feed and prevents unintentional entry into the machine.

Automatic start/stop

The operation is very easy: the device starts automatically when fed with paper and automatically stops after shredding is complete.