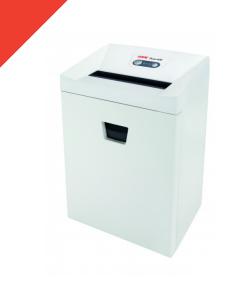

## HSM Pure 420 - 3/16" x 1 1/8"

Made for everyday office use. This document shredder with a powerful motor and quiet continuous operation shreds even large quantities of paper easily and reliably.

## **Technical data**

| Order number:                         | 2343113             | Intake width:                       | 9.45"                                                  |
|---------------------------------------|---------------------|-------------------------------------|--------------------------------------------------------|
| EAN                                   | 4026631054263       | Container volume /                  | 9.2 gal                                                |
| Cutting type:                         | particle cut        | collecting:                         |                                                        |
| Cutting size:                         | 3/16" x 1 1/8"      | Collection volume in sheets (80 g): | 420                                                    |
| Security level (DIN<br>66399):        | E-3 F-1 O-3 P-4 T-4 | Noise level (idle<br>operation):    | ca. 56 dB(A)                                           |
| Cutting capacity in<br>sheets 80g/m²: | 13 - 15             | Width x Depth x Height:             | 15.63" x 11.54" x 24.45"                               |
| -                                     |                     | Weight:                             | 45.19 lb                                               |
| Power consumption:                    | 500 W               | Shredder material:                  | Paper, Staples and paper<br>clips, Credit card, CD/DVD |
| Voltage / Frequency:                  | 120 V / 60 Hz       |                                     |                                                        |