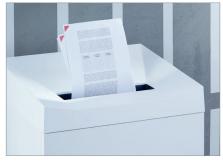

### **Automatic start/stop**

The operation is very easy: the device starts automatically when fed with paper and automatically stops after shredding is complete.