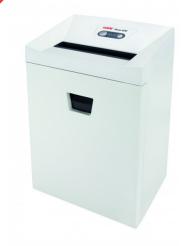

# **HSM Pure 420 document shredder**

Made for everyday office use. This document shredder with a powerful motor and quiet continuous operation shreds even large quantities of paper easily and reliably.

# **Product information**

The induction-hardened, solid steel cutting rollers with a lifetime warranty can easily cope with staples and paper clips and guarantee durability.

The waste container can be easily removed and emptied.