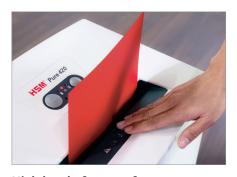

# High level of user safety

User safety is paramount. A slight pressure on the safety element immediately stops the paper feed and prevents unintentional entry into the machine.