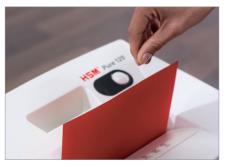

## HSM Pure 220 document shredder

For added data protection at your desk or in the home office. This document shredder with sturdy steel cutting rollers can handle staples and paper clips and even shreds magnetic cards and credit cards in no time at all.

## **Product information**

The hardened steel cutting rollers with a lifetime warranty can easily cope with staples and paper clips and guarantee durability.

To empty the waste container, the housing top can be easily removed – a practical, recessed grip facilitates handling.