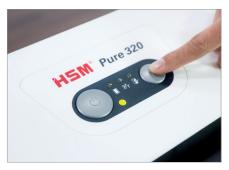

High level of user safety

User safety is paramount. A slight pressure on the safety element immediately stops the paper feed and prevents unintentional entry into the machine.

Automatic start/stop

The operation is very easy: the device starts automatically when fed with paper and automatically stops after shredding is complete.