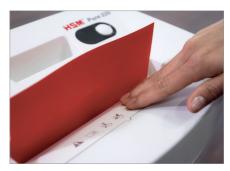

High level of user safety

User safety is paramount. A slight pressure on the safety element immediately stops the paper feed and prevents unintentional entry into the machine.

Automatic start/stop

The operation is very easy: the device starts automatically when fed with paper and automatically stops after shredding is complete.