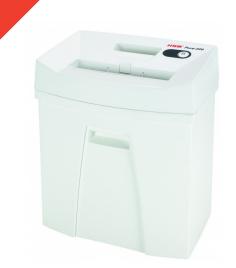

## HSM Pure 220 - 5/32" x 1"

## HSM Pure 220 document shredder

For added data protection at your desk or in the home office. This document shredder with sturdy steel cutting rollers can handle staples and paper clips and even shreds magnetic cards and credit cards in no time at all.