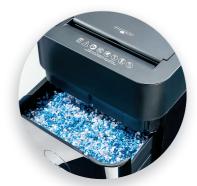

### **Special Features**

The Dahle ShredMATIC<sup>\*</sup> 35080 is a compact auto-feed shredder that makes quick work of destroying confidential documents. It features an 80-sheet auto-feed tray, oil-free operation, and automatic jam protection to eliminate frustration. This P-4 shredder produces a  $\frac{3}{16}$ " x  $\frac{3}{8}$ " particle size and holds up to 5 gallons of shredded waste. It's German engineered and guaranteed to provide many years of trouble-free operation.