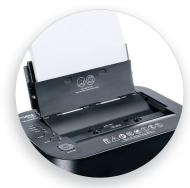

Load up to 80 sheets of paper in the auto feed tray.

# Features/Benefits

- 80 sheet auto-feed shredder offers convenience and saves time
- Fast shredding of loose or stapled sheets at 20 per minute
- Oil-Free / Hassle-Free shredding maintains performance without maintenance
- Built-in Jam protection eliminates frustration
- German engineered machine for trouble-free operation and peace of mind
- Powerful compact shredder with easy to use controls for simple operation
- Quiet operation produces less noise and prevents interruptions
- Shreds credit cards, paper clips and staples