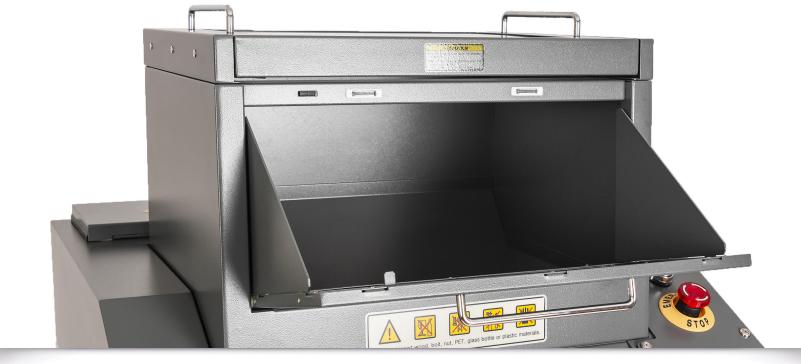

The PowerTEC® 909 Hopper Shredder has multiple feed openings to conveniently shred high volumes of paper and optical media.

Safety features include emergency stop button and key lock to prevent unauthorized use.

Aggressive, heavy-duty cutting cylinders are designed for high-volume shredding.

Powerful chain-driven motor provides slip-free performance.