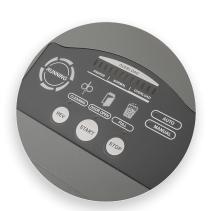

- Automatic jam protection eliminates frustration
- · LED keypad with easy-to-use controls for simple operation
- · Rubber shock mounts suspend the cutting head and reduce vibration
- Self-cleaning mode ensures optimal performance
- · Center folding table can be lifted and used for high volume shredding

Chain Driven Motor

EvenFlow Lubricator

Jam Protection

Self-Clean Shredder

Precision Engineered

High capacity shredder can hold up to 68 gallons of waste in roll-out bin.

LED keypad with easy-to-use controls for simple operation.