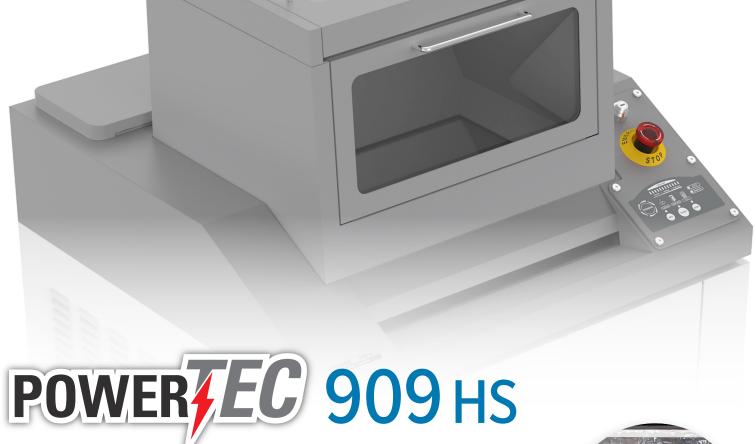

The PowerTEC® 909 HS Hopper Shredder is a high capacity machine for destroying sensitive information on paper and optical media. It features a powerful chain driven motor, an automatic EvenFlow Lubricator, and simple push button operation. This shredder is rated for Security Level P-3 destruction and holds up to 68 gallons of waste. It's precision engineered and guaranteed to provide many years of trouble-free operation.

· Powerful high capacity shredder for paper and optical media

High Capacity Industrial Shredder

- · Security Level P-3 for the destruction of sensitive information
- · Mighty 5 Hp continuous duty motor with chain driven operation
- Automatic EvenFlow Lubricator provides continuous oil across the cutting cylinders