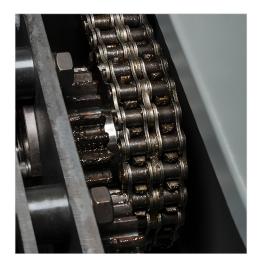

Aggressive, heavy-duty cutting cylinders are designed for high-volume shredding.

Powerful chain-driven motor provides slip-free performance.