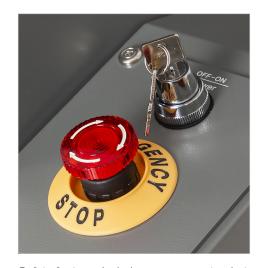

The PowerTEC® 909 Hopper Shredder has multiple feed openings to conveniently shred high volumes of paper and optical media.

Safety features include emergency stop button and key lock to prevent unauthorized use.