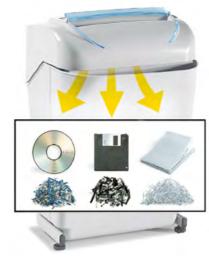

Kobra 240 SS5 can shred up to 29 sheets at a time, CDs/DVDs, credit cards and floppy-disks. Energy Smart System with optical illuminated indicators for power saving stand-by mode and environmental protection. Equipped with a removable waste bin for easy empty operations, does not require lifting of the cutting head.

- Super Potential Power Unit: heavy duty chain drive system with steel gears
- Continuous duty shredding: 24 hour continuous duty motor without overheating and duty cycles. Motor thermal protection.
- Carbon hardened steel cutting knives unaffected by staples and clips
- Energy Smart System: power saving stand-by mode with optical illuminated indicators
- Oil-free System: no need of lubrication and maintenance of cutting knives
- Start & Stop: automatic start and stop through electronic eyes with stand-by function
- Safety Stop: automatically stops at bin removal
- Removable waste bin for easy empty operations: does not require lifting the cutting head. Equipped with a mechanism to separate shredded paper from plastic shreds.
- Eco-friendly: does not require plastic bags.