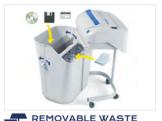

Kobra 240 SS5 can shred up to 29 sheets at a time, CDs/DVDs, credit cards and floppy-disks. Energy Smart System with optical illuminated indicators for power saving stand-by mode and environmental protection. Equipped with a removable waste bin for easy empty operations, does not require lifting of the cutting head.

- Super Potential Power Unit: heavy duty chain drive system with steel gears
- Continuous duty shredding: 24 hour continuous duty motor without overheating and duty cycles. Motor thermal protection.
- Carbon hardened steel cutting knives unaffected by staples and clips
- Energy Smart System: power saving stand-by mode with optical illuminated indicators
- Oil-free System: no need of lubrication and maintenance of cutting knives
- Start & Stop: automatic start and stop through electronic eyes with stand-by function
- Safety Stop: automatically stops at bin removal
- Removable waste bin for easy empty operations: does not require lifting the cutting head. Equipped with a mechanism to separate shredded paper from plastic shreds.
- Eco-friendly: does not require plastic bags.

ENERGY SMART

Optical illuminated indicators for power saving stand-by mode.

for easy empty operations: does not require lifting the cutting head. Equipped with a mechanism to separate shredded paper from plastic shreds.