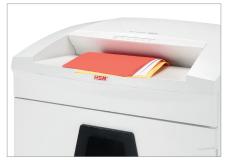

# **Technical data**

| Order number:                      | 1921113         | Intake width:                       | 15.75"                                              |
|------------------------------------|-----------------|-------------------------------------|-----------------------------------------------------|
| EAN                                | 4026631047333   | Container volume /                  | 34.3 gal                                            |
| Cutting type:                      | strip cut       | collecting:                         |                                                     |
| Cutting size:                      | 1/4"            | Collection volume in sheets (80 g): | 855                                                 |
| Security level (DIN<br>66399):     | E-2 O-2 P-2 T-2 | Noise level (idle operation):       | ca. 56 dB(A)                                        |
| Cutting capacity in sheets 80g/m²: | 35 - 37         | Width x Depth x Height:             | 24.41" x 20.67" x 34.25"                            |
| -                                  |                 | Weight:                             | 106.04 lb                                           |
| Power consumption:                 | 590 W           |                                     |                                                     |
| Voltage / Frequency:               | 120 V / 60 Hz   | Shredder material:                  | Paper, Staples and paper clips, Credit card, CD/DVD |

# Anti-paper jam function

The paper feed with overload protection reduces paper jams and sustains the high throughput of paper.