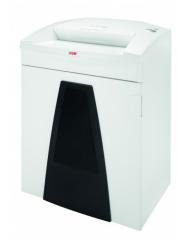

# **HSM SECURIO B35 - 1/4"**

## **HSM SECURIO B35 document shredder**

For more data security in the workplace. The excellent document shredder with an intake width of 400 mm for professional data destruction in an open-plan office for up to eight people.

# **Technical data**

| Order number:                      | 1921113         | Intake width:                       | 15.75"                                              |
|------------------------------------|-----------------|-------------------------------------|-----------------------------------------------------|
| EAN                                | 4026631047333   | Container volume /                  | 34.3 gal                                            |
| Cutting type:                      | strip cut       | collecting:                         |                                                     |
| Cutting size:                      | 1/4"            | Collection volume in sheets (80 g): | 855                                                 |
| Security level (DIN<br>66399):     | E-2 O-2 P-2 T-2 | Noise level (idle operation):       | ca. 56 dB(A)                                        |
| Cutting capacity in sheets 80g/m²: | 35 - 37         | Width x Depth x Height:             | 24.41" x 20.67" x 34.25"                            |
| -                                  |                 | Weight:                             | 106.04 lb                                           |
| Power consumption:                 | 590 W           |                                     |                                                     |
| Voltage / Frequency:               | 120 V / 60 Hz   | Shredder material:                  | Paper, Staples and paper clips, Credit card, CD/DVD |