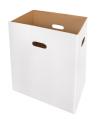

## **Product information**

The induction-hardened, solid steel cutting rollers guarantee durability.

Reusable cardboard box as bin for shredded material.

The full bin is indicated via the display and the machine switches off automatically.

# **Convenient emptying**

Robust wooden cabinet with castors. After opening the door, the reusable collecting bag can be easily removed and emptied.

Lifetime warranty on solid steel cutting rollers at security levels P-2 to P-5 (according to ISO/IEC 21964).