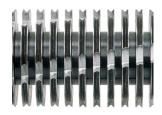

## **Product information**

The induction-hardened, solid steel cutting rollers guarantee durability.

Reusable cardboard box as bin for shredded material.

The full bin is indicated via the display and the machine switches off automatically.