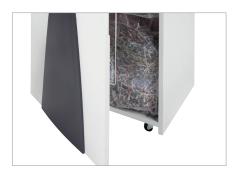

## **Product information**

The induction-hardened, solid steel cutting rollers guarantee durability.

Reusable cardboard box as bin for shredded material.

The full bin is indicated via the display and the machine switches off automatically.

# **Convenient emptying**

Robust wooden cabinet with castors. After opening the door, the reusable collecting bag can be easily removed and emptied.

Lifetime warranty on solid steel cutting rollers at security levels P-2 to P-5 (according to ISO/IEC 21964).