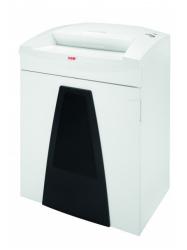

## **HSM SECURIO B35 document shredder**

For more data security in the workplace. The excellent document shredder with an intake width of 400 mm for professional data destruction in an open-plan office for up to eight people.

## **Technical data**

| Order number:                      | 1925113       | Intake width:                       | 15.75"                         |
|------------------------------------|---------------|-------------------------------------|--------------------------------|
| EAN                                | 4026631047364 | Container volume /                  | 34.3 gal                       |
| Cutting type:                      | particle cut  | collecting:                         |                                |
| Cutting size:                      | 1/32" x 7/16" | Collection volume in sheets (80 g): | 1300                           |
| Security level (DIN 66399):        | F-3 P-6       | Noise level (idle operation):       | ca. 56 dB(A)                   |
| Cutting capacity in sheets 80g/m²: | 9             | Width x Depth x Height:             | 24.41" x 20.67" x 34.25"       |
|                                    |               | Weight:                             | 117.95 lb                      |
| Power consumption:                 | 590 W         | Shredder material:                  | Daner Ctaples and name         |
| Voltage / Frequency:               | 120 V / 60 Hz | Siffeduer material:                 | Paper, Staples and paper clips |