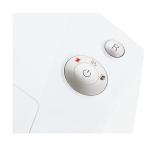

## **Automatic start/stop**

The operation is very easy: the device starts automatically when fed paper and automatically stops after shredding is complete.