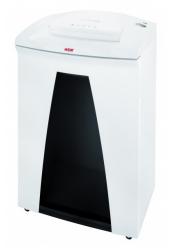

## **HSM SECURIO B34 document shredder**

This premium document shredder in an elegant design provides for data security in an open-plan office. Thanks to the powerful drive, it reliably and quietly shreds the incoming amounts of data of up to eight people.

# **Technical data**

| Order number:                      | 1845113       | Intake width:                       | 12.2"                    |
|------------------------------------|---------------|-------------------------------------|--------------------------|
| EAN                                | 4026631053761 | Container volume /                  | 26.4 gal                 |
| Cutting type:                      | particle cut  | collecting:                         |                          |
| Cutting size:                      | 1/32" x 7/16" | Collection volume in sheets (80 g): | 997                      |
| Security level (DIN<br>66399):     | F-3 P-6       | Noise level (idle operation):       | ca. 56 dB(A)             |
| Cutting capacity in sheets 80g/m²: | 8             | Width x Depth x Height:             | 21.3" x 17.28" x 33.27"  |
| •                                  | 500 144       | Weight:                             | 92.59 lb                 |
| Power consumption:                 | 590 W         | Shredder material:                  | Paper, Staples and paper |
| Voltage / Frequency:               | 120 V / 60 Hz | Sin edder material.                 | clips                    |