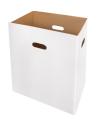

## **Product information**

The induction-hardened, solid steel cutting rollers guarantee durability.

Reusable cardboard box as bin for shredded material.

The full bin is indicated via the display and the machine switches off automatically.

# **Convenient emptying**

Robust wooden cabinet with castors. After opening the door, the reusable collecting bag can be easily removed and emptied.

Lifetime warranty on solid steel cutting rollers at security levels P-2 to P-5 (according to ISO/IEC 21964).