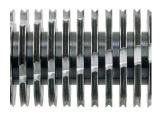

## **Product information**

The induction-hardened, solid steel cutting rollers guarantee durability.

Reusable cardboard box as bin for shredded material.

The full bin is indicated via the display and the machine switches off automatically.