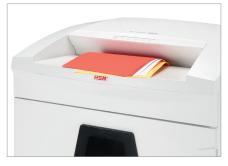

# **Anti-paper jam function**

The paper feed with overload protection reduces paper jams and sustains the high throughput of paper.