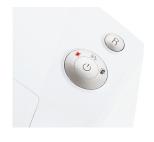

# **Automatic start/stop**

The operation is very easy: the device starts automatically when fed paper and automatically stops after shredding is complete.