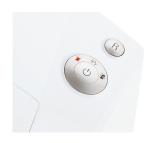

## **Automatic start/stop**

The operation is very easy: the device starts automatically when fed paper and automatically stops after shredding is complete.