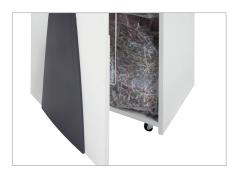

## **Convenient emptying**

Robust wooden cabinet with castors. After opening the door, the reusable collecting bag can be easily removed and emptied.

Lifetime warranty on solid steel cutting rollers at security levels P-2 to P-5 (according to ISO/IEC 21964).