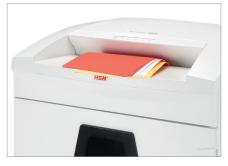

## Anti-paper jam function

The paper feed with overload protection reduces paper jams and sustains the high throughput of paper.