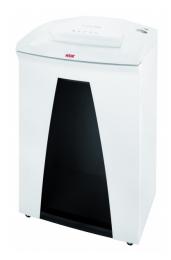

## **HSM SECURIO B34 document shredder**

This premium document shredder in an elegant design provides for data security in an open-plan office. Thanks to the powerful drive, it reliably and quietly shreds the incoming amounts of data of up to eight people.

## **Technical data**

| Order number:                      | 1842113         | Intake width:                       | 12.2"                                       |
|------------------------------------|-----------------|-------------------------------------|---------------------------------------------|
| EAN                                | 4026631037426   | Container volume /                  | 26.4 gal                                    |
| Cutting type:                      | particle cut    | collecting:                         |                                             |
| Cutting size:                      | 1/16" x 5/8"    | Collection volume in sheets (80 g): | 1273                                        |
| Security level (DIN 66399):        | E-4 F-2 P-5 T-5 | Noise level (idle operation):       | ca. 56 dB(A)                                |
| Cutting capacity in sheets 80g/m²: | 13 - 15         | Width x Depth x Height:             | 21.3" x 17.28" x 33.27"                     |
|                                    |                 | Weight:                             | 92.59 lb                                    |
| Power consumption:                 | 590 W           |                                     | Danas Chaples and paper                     |
| Voltage / Frequency:               | 120 V / 60 Hz   | Shredder material:                  | Paper, Staples and paper clips, Credit card |