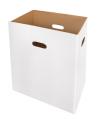

## **Product information**

Reusable cardboard box as bin for shredded material.

The full bin is indicated via the display and the machine switches off automatically.