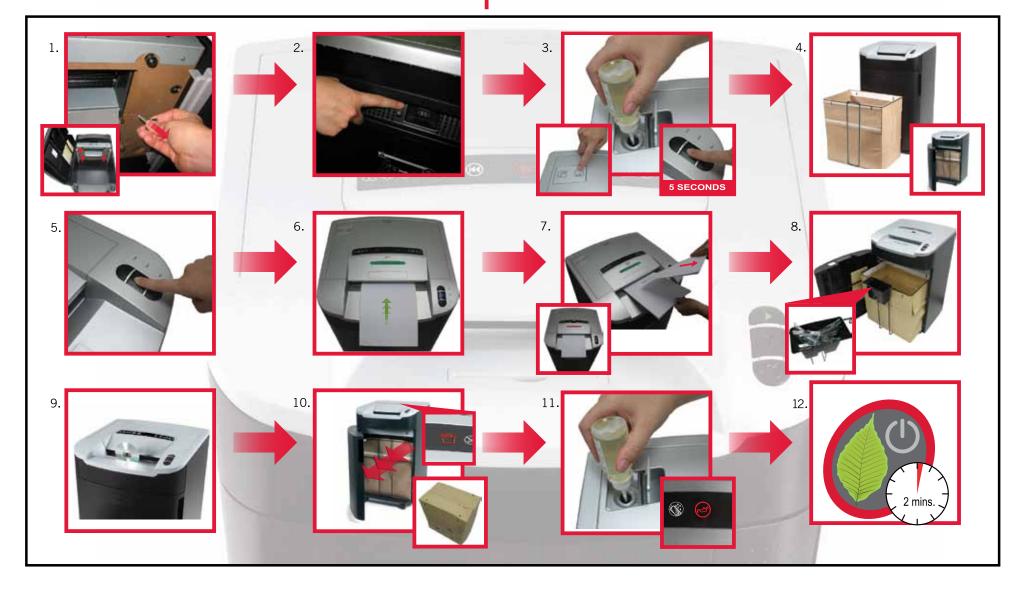

# LM12-30 LSM09-30

- Quick start guide. Important! Register warranty overleaf.
- R Guide de démarrage rapide. Important! S'enregistrer garantie au verso.
- S Guía de inicio rápido. ¡Importante! Registre el producto garantía al dorso.





## LM12-30 LSM09-30

### Warranty Information

In order to register your warranty, go to the following website - <a href="www.swingline.com">www.swingline.com</a>. Click on warranty info and follow simple instructions to register.

#### Informations - Garantie

Enregistrez votre produit sur Internet sur le site <u>www.swingline.com</u> et de cliquer sur "Informations – Garantie ». Suivez ensuite les instructions qui vous seront données.

## Información sobre la garantía

Para registrar la garantía siga las instrucciones de la siguiente página web <a href="https://www.swingline.com">www.swingline.com</a>. Haga clic sobre la información de la garantía y siga las instrucciones para registrarse.